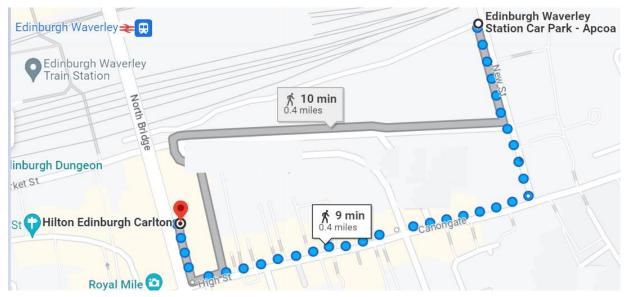

## **Getting from the Carpark to the Hotel**

Due to parking restrictions and limited space in Edinburgh city center, the Carpark is located 0.4Miles away from the hotel – a 10minute walk. - See the map detailing the route to and from the carpark.